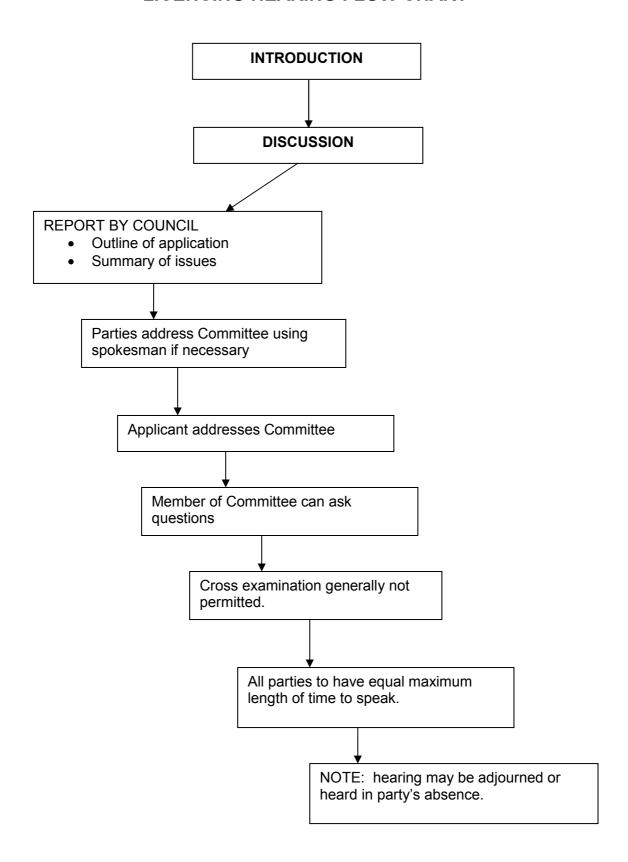

## LICENCING HEARING FLOW CHART

| MEETING:         | REGULATORY SUB - COMMITTEE                                                                                                                          |
|------------------|-----------------------------------------------------------------------------------------------------------------------------------------------------|
| DATE:            | 29 SEPTEMBER 2010                                                                                                                                   |
| TITLE OF REPORT: | APPLICATION FOR VARIATION OF A PREMISES LICENCE 'WITHINGTON VILLAGE STORES, 2 MEADOW CLOSE, WITHINGTON, HEREFORDSHIRE, HR1 3RR.' Licensing ACT 2003 |
| PORTFOLIO AREA:  | ASSISTANT DIRECTOR (EHTS) PUBLIC HEALTH DIRECTORATE                                                                                                 |

#### Recommendation

THAT Sub-Committee determine the application with a view to promoting the licensing objectives in the overall interests of the local community. They should give appropriate weight to:

- The steps that are necessary to promote the licensing objectives,
- The representations (including supporting information) presented by all parties,
- The Guidance issued to local authorities under Section 182 of the Licensing Act 2003, and
- The Herefordshire Council Licensing Policy.

# **Options**

- a) Grant the licence subject to conditions that are consistent with the operating schedule accompanying the application and the mandatory conditions set out in the Licensing Act 2003.
  - Grant the licence subject to modified conditions to that of the operating schedule where the committee considers it necessary for the promotion of the licensing objectives and add mandatory conditions set out in the Licensing Act 2003,
  - To exclude from the scope of the licence any of the licensable activities to which the application relates,
  - d) To refuse to specify a person in the licence as the premise supervisor, or
  - e) To reject the application.